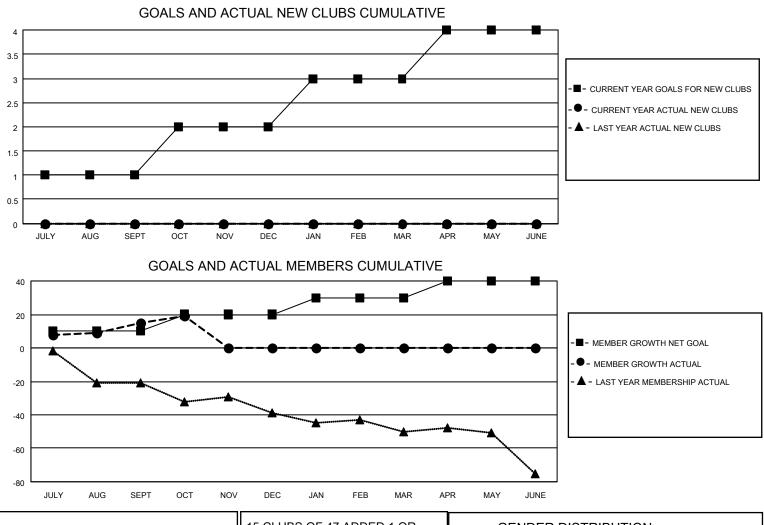

## LOCATION NORTH CAROLINA

District 31 S

Results as of: 10/31/2022

| Clubs                 |               |           |               | Members               |                          |                         |                                                    |
|-----------------------|---------------|-----------|---------------|-----------------------|--------------------------|-------------------------|----------------------------------------------------|
| RESULTS FOR 2022-2023 |               |           |               | RESULTS FOR 2022-2023 |                          |                         |                                                    |
| QUARTER               | NEW CLUB GOAL | NEW CLUBS | DROPPED CLUBS | QUARTER               | /IBER GROWTH NET<br>GOAL | MEMBER GROWTH<br>ACTUAL | DROPPED<br>MEMBERS ACTUAL<br>(including transfers) |
| JULY/AUG/SEPT         | 1             | 0         | 0             | JULY/AUG/SEPT         | 10                       | 33                      | 16                                                 |
| OCT/NOV/DEC           | 1             | 0         | 0             | OCT/NOV/DEC           | 10                       | 6                       | 2                                                  |
| JAN/FEB/MAR           | 1             | 0         | 0             | JAN/FEB/MAR           | 10                       | 0                       | 0                                                  |
| APR/MAY/JUNE          | 1             | 0         | 0             | APR/MAY/JUNE          | 10                       | 0                       | 0                                                  |